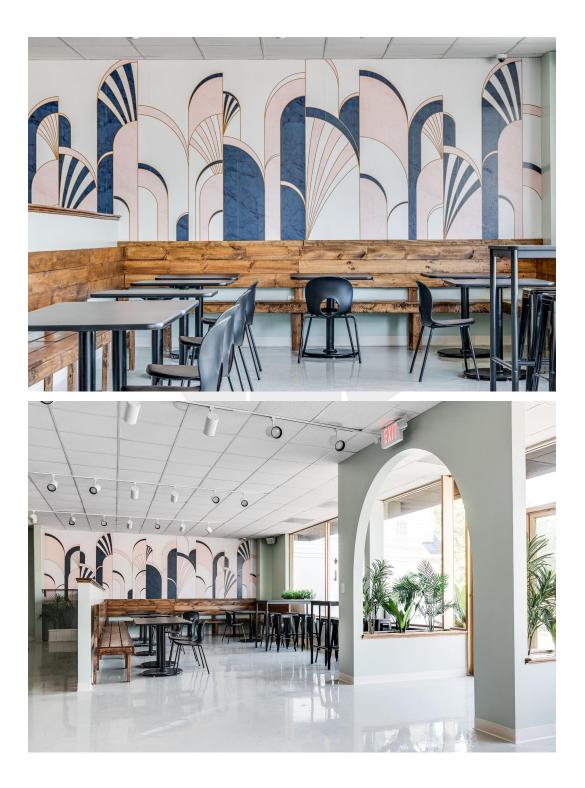

Guests

#### Hot Chocolate Party

What's Included:

- 12 oz. hot chocolates for each participating guest
- Marshmallows, whipped cream, chocolate sauce and crushed peppermint to decorate your hot chocolate

#### Pricing:

- Base Fee + \$12.00 / Participating Guests

### Specialty Shake Party

#### What's Included:

12 oz. Specialty Shake in a plastic cup for each participating guest

### Pricing:

Base Fee + \$15.00 / Participating Guests

### Extra Add-Ons:

- Additional Hour (+\$100.00)
- 8" Confetti Cake (+\$30.00)
  - Add Writing on Cake (+\$5.00)

## \* PRICES SHOWN DO NOT INCLUDE TAX OR GRATUITY

\* SPACE RENTAL PRICES ARE BASE PRICES AND ARE SUBJECT TO CHANGE BASED ON SEASON AND DURING PEAK HOURS

## TO BOOK: VISIT OUR WEBSITE TO INQUIRE AT COCOANDHAZEL.COM/EVENTS

# 1. Arch Side



# 2. Corner Side





# 3. Booth Side



# 4. Whole Shop