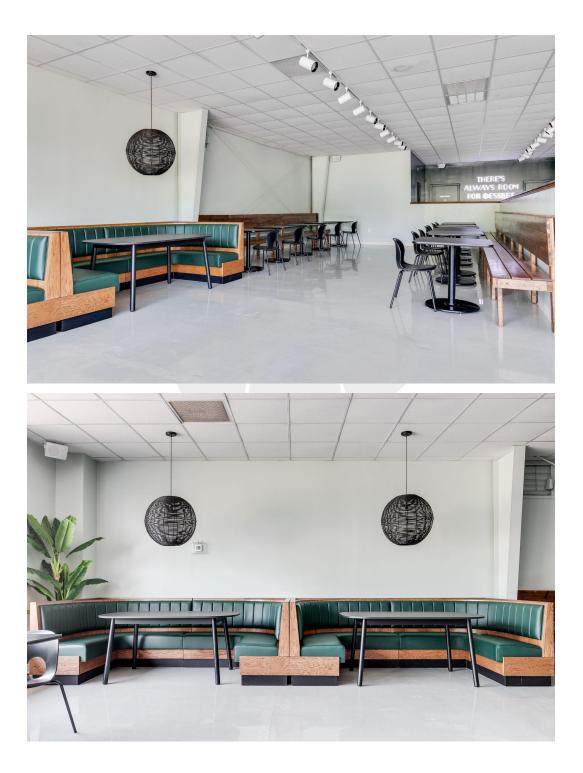

Included:

- 12 oz. hot chocolates for each participating guest
- Marshmallows, whipped cream, chocolate sauce and crushed peppermint to decorate your hot chocolate

#### Pricing:

- Base Fee + \$12.00 / Participating Guests

### Specialty Shake Party

#### What's Included:

12 oz. Specialty Shake in a plastic cup for each participating guest

### Pricing:

Base Fee + \$15.00 / Participating Guests

### Extra Add-Ons:

- Additional Hour (+\$100.00)
- 8" Confetti Cake (+\$30.00)
  - Add Writing on Cake (+\$5.00)

## \* PRICES SHOWN DO NOT INCLUDE TAX OR GRATUITY

\* SPACE RENTAL PRICES ARE BASE PRICES AND ARE SUBJECT TO CHANGE BASED ON SEASON AND DURING PEAK HOURS

## TO BOOK: VISIT OUR WEBSITE TO INQUIRE AT COCOANDHAZEL.COM/EVENTS

# 1. Arch Side



# 2. Corner Side





# 3. Booth Side



# 4. Whole Shop