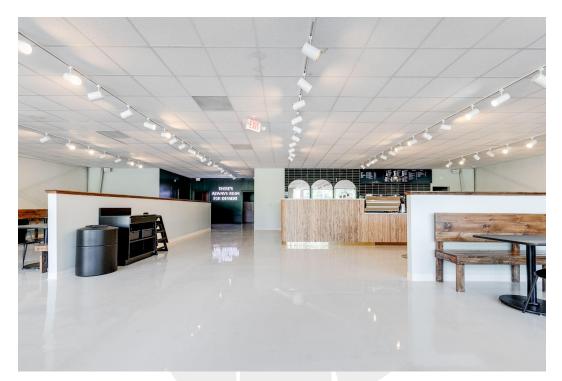

#### Space Rental Base Fees:

- Arch Side (10 20 Participating Guests): \$300
- Corner Side (20 35 Participating Guests): \$350
- **Booth Side** (*35 50 Participating Guests*): \$500
- Whole Shop (50 80 Guests): Price Varies

# 1. Arch Side

# 2. Corner Side

# 3. Booth Side

# 4. Whole Shop